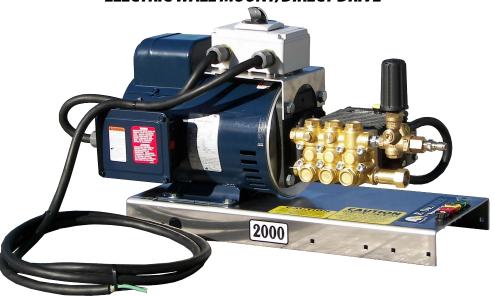

## EAGLE SERIES ELECTRIC WALL MOUNT/DIRECT DRIVE

WM/EE4020G

# 4GPM@2000PSI

230V/1PH/26A **6.0HP** 

EZ2542EL Pump

### Standard Accessories

- Gun/wand assembly w/quick connects
- ♦ 50′ high pressure hose w/quick connects
- Chemical injector assembly w/quick connects
- 4 color-coded QC spray nozzles
- 1 color-coded QC chemical nozzle

#### Standard Features

- Revolutionary aircraft grade aluminum frame with lifetime warranty
- 50 mesh inlet filter
- Adjustable pressure unloader
- Thermo-sensor (prevents overheating in bypass mode)
- Commercial/Industrial grade motors
- ♦ 115 volt units include GFCI w/36′ cord w/plug
- 230 volt units include 12' cord (no GFCI or plug)