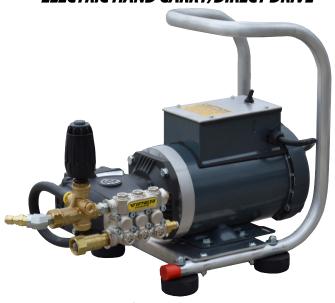

# EAGLE SERIES ELECTRIC HAND CARRY/DIRECT DRIVE

HC/EE2015V

## 2GPM@1500PSI

115V/1PH/18A **2.0 HP** 

#### Standard Accessories

- Gun/wand assembly w/quick connects
- ♦ 50′ high pressure hose w/quick connects
- Chemical injector assembly w/quick connects
- 4 color-coded QC spray nozzles
- ◆ 1 color-coded QC chemical nozzle

#### Standard Features

- Revolutionary aircraft grade aluminum frame with lifetime warranty
- 50 mesh inlet filter
- Adjustable pressure unloader
- Thermo-sensor (prevents overheating in bypass mode)
- Commercial/Industrial grade motors
- ◆ 115 volt units include GFCI w/36′ cord w/plug