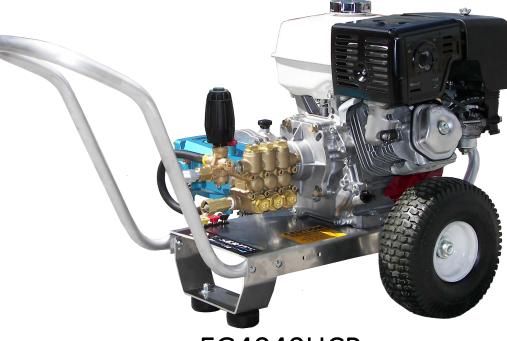

### EAGLE SERIES GAS/GEAR DRIVE

# ед4040нср 4GPM@4000PSI

## HONDA GX390 Engine

#### Standard Features

- Revolutionary aircraft grade aluminum frame with dual handles (no welds to fail)
- Lifetime frame warranty
- 50 mesh inlet filter
- Adjustable pressure unloader
- Low oil shutdown
- Pneumatic tires
- Dual padded shock absorbing feet
- 3/4" cold-rolled steel threaded axle
- Commercial/Industrial grade engines
- Thermo-sensor (prevents overheating in bypass mode)