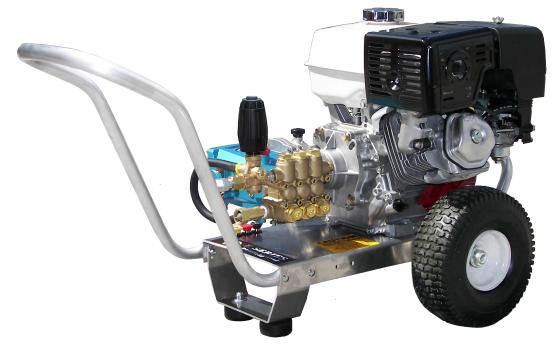

# EAGLE SERIES GAS/GEAR DRIVE

EG4035HCP **4GPM@3500PSI** 

5CP3120G1 Pump

## **HONDA** GX390 Engine

#### Standard Features

- Revolutionary aircraft grade aluminum frame with dual handles (no welds to fail)
- Lifetime frame warranty
- ◆ 50 mesh inlet filter
- Adjustable pressure unloader
- Low oil shutdown
- Pneumatic tires
- Dual padded shock absorbing feet
- ♦ 3/4" cold-rolled steel threaded axle
- Commercial/Industrial grade engines
- Thermo-sensor (prevents overheating in bypass mode)