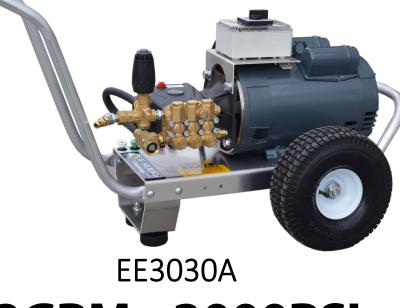

## 3GPM@3000PSI

## 230V/1PH/26A **6.0 HP**

## Standard Accessories

- Gun/wand assembly w/quick connects
- 50' high pressure hose w/quick connects
- Chemical injector assembly w/quick connects
- 4 color-coded QC spray nozzles
- 1 color-coded QC chemical nozzle
  <u>Available Options</u>
- Skid Mount Precede model with S/ Example: S/EE3035A
   NOTE: 5 HP & larger units come with powder coated steel skid
- Block Mounted K7 Unloader-3500 PSI max
- Auto Start/Stop (230V)

## Standard Features

- Revolutionary aircraft grade aluminum frame with dual handles (no welds to fail)
- Lifetime frame warranty
- 50 mesh inlet filter
- Adjustable pressure unloader
- Pneumatic tires
- Dual padded shock absorbing feet
- 3/4" cold-rolled steel threaded axle
- Thermo-sensor (prevents overheating in bypass mode)
- Commercial/Industrial grade motors
- 115 volt units include GFCI w/36' cord w/plug
- 230 volt units include 12' cord (no GFCI or plug)