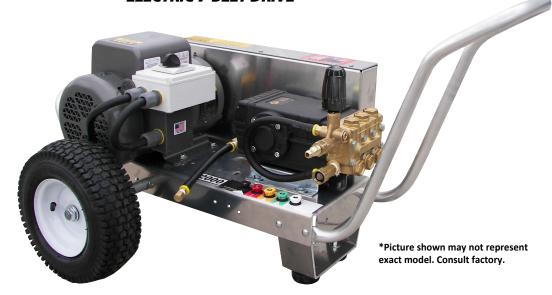

## **EAGLE SERIES ELECTRIC V-BELT DRIVE**

EB4030E3G402

# 4GPM@3000PSI

230V/3PH/17A **7.5 HP** 

# MARATHON® EM3616T Motor

#### Standard Features

- Revolutionary aircraft grade aluminum frame with dual handles (no welds to fail)
- Lifetime frame warranty
- Choice of reliable AR, Cat and General pumps
- 3VX belt system offers balanced power transfer
- 50 mesh inlet water filter
- Adjustable pressure unloader
- Pneumatic tires
- Dual padded shock absorbing feet
- 3/4" cold-rolled steel threaded axle
- Low speed pump and thermo-sensor (prevents overheating in bypass mode)
- TEFC Commercial/Industrial motors
- Heavy duty motor controls in NEMA enclosure w/12' power cord (no GFCI or plug)