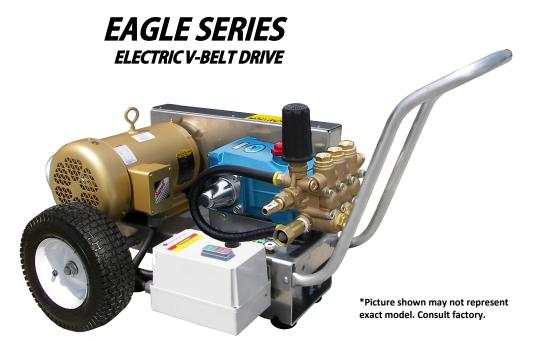

## Standard Accessories

- Gun/wand assembly w/quick connects
- 50' high pressure hose w/quick connects
- Chemical injector assembly w/quick
- 4 color-coded QC spray nozzles
- 1 color-coded QC chemical nozzle

## Standard Features

- Revolutionary aircraft grade aluminum frame with dual handles (no welds to fail)
- Lifetime frame warranty
- Choice of reliable AR, Cat and General pumps
- 3VX belt system offers balanced power transfer
- 50 mesh inlet water filter
- Adjustable pressure unloader
- Pneumatic tires
- Dual padded shock absorbing feet
- 3/4" cold-rolled steel threaded axle
- Low speed pump and thermo-sensor (prevents overheating in bypass mode)
- TEFC Commercial/Industrial motors
- Heavy duty motor controls in NEMA enclosure w/12' power cord (no GFCI or plug)