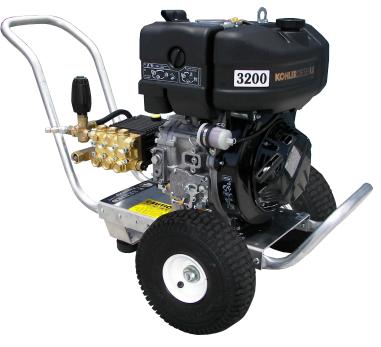

## EAGLE SERIES DIESEL/DIRECT DRIVE

# E4032KLDGE **4GPM@3200PSI**

### **KOHLER**. KD420ES Engine

#### Standard Features

- Revolutionary aircraft grade aluminum frame with dual handles (no welds to fail)
- Lifetime frame warranty
- ♦ 50 mesh inlet filter
- Adjustable pressure unloader
- ♦ Low oil shutdown
- Pneumatic tires
- Dual padded shock absorbing feet
- ♦ 3/4" cold-rolled steel threaded axle
- Commercial/Industrial grade engines
- Thermo-sensor (prevents overheating in bypass mode)