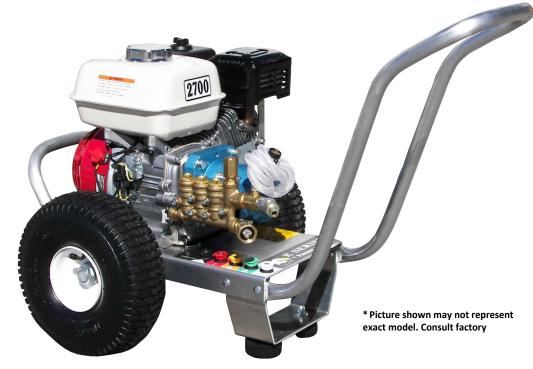

### **EAGLE SERIES**

# E3030HCI **3 GPM@3000 PSI**

#### 4PPX30GSI Pump

#### Standard Accessories

- Gun/wand assembly w/quick connects
- 50' high pressure hose w/quick connects
- Chemical injector
- ♦ 4 color-coded QC spray nozzles
- ◆ 1 color-coded QC chemical nozzle

## **HONDA** GX200 Engine

#### Standard Features

- Revolutionary aircraft grade aluminum frame with dual handles (no welds to fail)
- Lifetime frame warranty
- ♦ 50 mesh inlet filter
- Adjustable pressure unloader
- Low oil shutdown
- Pneumatic tires
- Dual padded shock absorbing feet
- ♦ 3/4" cold-rolled steel threaded axle
- Commercial/Industrial grade engines
- Thermo-sensor (prevents overheating in bypass mode)