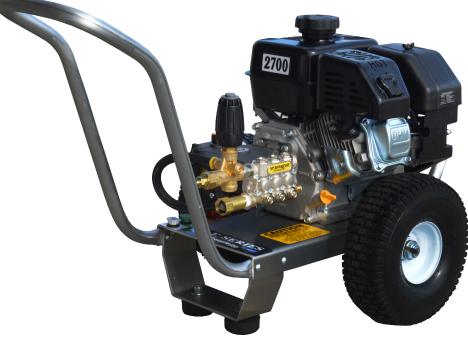

### **EAGLE SERIES**

# E3027KV 3 GPM@2700 PSI

#### Standard Accessories

- Gun/wand assembly w/quick connects
- 50' high pressure hose w/quick connects
- Chemical injector
- 4 color-coded QC spray nozzles
- 1 color-coded QC chemical nozzle

## KOHLER, SH265 Engine

#### Standard Features

- Revolutionary aircraft grade aluminum frame with dual handles (no welds to fail)
- Lifetime frame warranty
- 50 mesh inlet filter
- Adjustable pressure unloader
- Low oil shutdown
- Pneumatic tires
- Dual padded shock absorbing feet
- 3/4" cold-rolled steel threaded axle
- Commercial/Industrial grade engines
- Thermo-sensor (prevents overheating in bypass mode)