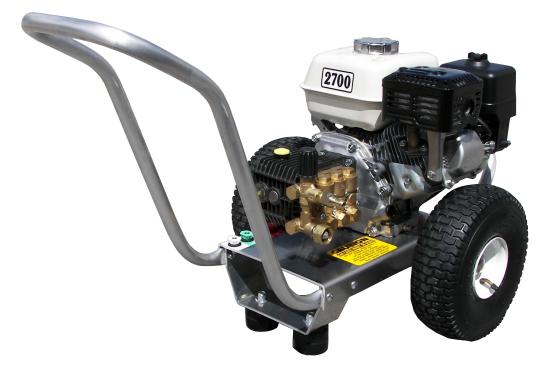

### **EAGLE SERIES**

# E3027HG 3 GPM@2700 PSI

#### TP2530J34 Pump

## **HONDA** GX200 Engine

#### Standard Features

- Revolutionary aircraft grade aluminum frame with dual handles (no welds to fail)
- Lifetime frame warranty
- ♦ 50 mesh inlet filter
- Adjustable pressure unloader
- ♦ Low oil shutdown
- Pneumatic tires
- Dual padded shock absorbing feet
- ♦ 3/4" cold-rolled steel threaded axle
- Commercial/Industrial grade engines
- Thermo-sensor (prevents overheating in bypass mode)